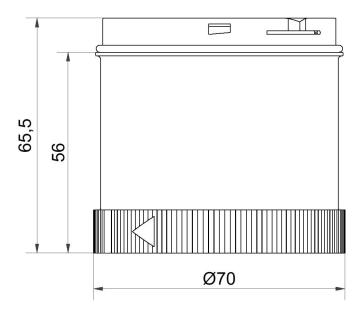

## LED Perm. light element 24VAC/DC RD

| MECHANICAL DATA             |       |
|-----------------------------|-------|
| Height                      | 66 mm |
| Diameter                    | 70 mm |
| Materials                   | PC    |
| Dome colour                 | Red   |
| Protection category         | IP65  |
| Working temperature minimum | -20°C |
| Working temperature maximum | +50°C |
| Weight with packaging       | 73 g  |
| Product weight              | 58 g  |

#### **DRAWING**

For additional installation and mounting information, refer to the appropriate user guide at www.werma.com. This printed copy is for information only and is subject to alteration.