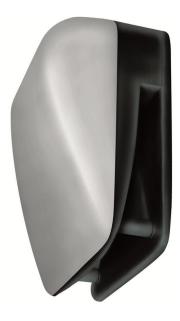

## Midi Horns and Sirens / Signal Horn 573 Signal horn WM Contin. tone 24VDC BK/GY

ļ

Part No.: 573.000.55

| C | E | UK<br>CA |
|---|---|----------|
|   |   |          |

| MECHANICAL DATA              |                           |
|------------------------------|---------------------------|
| Length                       | 232 mm                    |
| Width                        | 104 mm                    |
| Height                       | 232 mm                    |
| Materials                    | PC/ABS                    |
| Housing colour               | Black                     |
| Protection category          | IP65                      |
| Connection                   | Screw terminals           |
| cross-sectional area maximum | 2,50mm² / 14AWG           |
| Cable entry                  | Screwed cable gland       |
| Cable entry minimum          | d = 5 mm                  |
| Cable entry maximum          | d = 10 mm                 |
| Tension relief               | Present (conforms to VDE) |
| Type of fixing               | Wall mounting             |
| Working temperature minimum  | -30°C                     |
| Working temperature maximum  | +50°C                     |
| Weight with packaging        | 1300 g                    |
| Product weight               | 1200 g                    |
| ELECTRICAL DATA              |                           |
| Operating voltage            | 24V                       |
| Operating voltage type       | DC                        |
| Operating voltage tolerance  | +/- 10%                   |
| Rated operational voltage    | 24 VDC                    |
| Rated operational current    | 350 mA                    |
| Rated inrush current         | <5A                       |
| Protection class             | Protection class 1        |
| Pollution degree             | 3                         |
| ACOUSTIC DATA                |                           |
| Volume (max) at 1m distance  | 105,0 dB (A)              |
| Acoustic signal image        | Continuous tone           |
| Acoustic service life        | 250 h minimum             |
| APPROVAL DATA                |                           |
| Conforms with CE             | Yes                       |
| Conforms with RoHS directive | Yes                       |
| WEEE                         | Yes                       |
| Conforms with ATEX-directive | No                        |
| Conforms with CCC            | No                        |
|                              |                           |