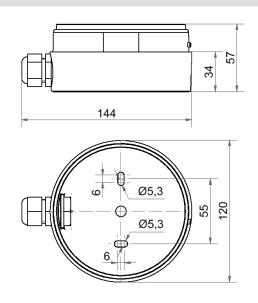

## **EvoSIGNAL / EvoSIGNAL Accessories** Maxi adapter side cable gland GY

Part No.: 262.700.02

| Series: EvoSIGNAL             |                                |
|-------------------------------|--------------------------------|
| MECHANICAL DATA               |                                |
| Height                        | 57 mm                          |
| Diameter                      | 120 mm                         |
| Materials                     | PC/ABS                         |
| Housing colour                | Grey                           |
| Protection category           | IP66                           |
| Cable entry                   | Screwed cable gland            |
| Cable entry minimum           | d = 8 mm                       |
| Cable entry maximum           | d = 12 mm                      |
| Tension relief                | Present (conforms to VDE)      |
| Type of fixing                | Base mounting                  |
| Working temperature minimum   | -30°C                          |
| Working temperature maximum   | +60°C                          |
| Weight with packaging         | 185 g                          |
| Product weight                | 185 g                          |
| ELECTRICAL DATA               |                                |
| Pollution degree              | 3                              |
| APPROVAL DATA                 |                                |
| Conforms with CE              | No                             |
| Conforms with RoHS directive  | Fulfills substance restriction |
| WEFE                          | No                             |
| Conforms with ATEX-directive  | No                             |
| Conforms with CCC             | No                             |
| Conforms with UL              | No                             |
| Conforms with FCC             | No                             |
| Conforms with IC              | No                             |
| EAC certificate available     | No                             |
| Conforms with UKCA (Importer) | No                             |
| Conforms with AS-I            | No                             |
| ICAO Certification            | No                             |
| Conforms with DNV             | No                             |
| Conforms with RoHS CN         | No                             |
| Conforms with VdS             | No                             |