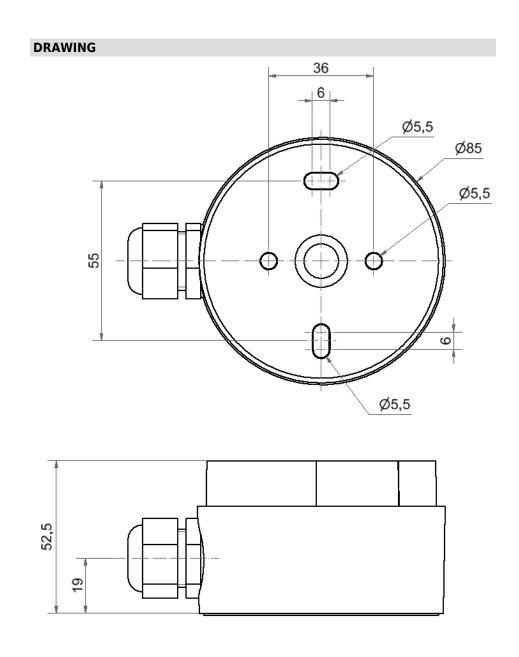

## Midi Adaptor Cable Gland GY

Part No.: 261.700.02 Series: EvoSIGNAL

| MECHANICAL DATA             |                           |
|-----------------------------|---------------------------|
| Height                      | 53 mm                     |
| Diameter                    | 85 mm                     |
| Materials                   | PC/ABS                    |
| Housing colour              | Grey                      |
| Protection category         | IP66                      |
| Cable entry                 | Screwed cable gland       |
| Cable entry minimum         | d = 8 mm                  |
| Cable entry maximum         | d = 12 mm                 |
| Tension relief              | Present (conforms to VDE) |
| Type of fixing              | Base mounting             |
| Working temperature minimum | -30°C                     |
| Working temperature maximum | +60°C                     |
| Weight with packaging       | 100 g                     |
| Product weight              | 100 g                     |