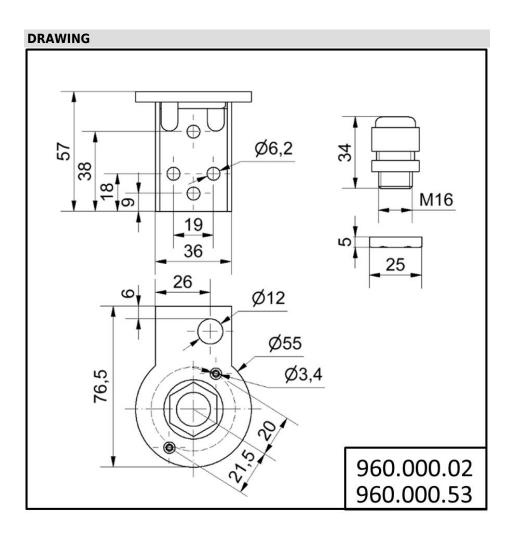

## Systems for optimising production / Accessories **Bracket for wall mount. GY**

ļ

Part No.: 960.000.53

| MECHANICAL DATA       |       |  |
|-----------------------|-------|--|
| Length                | 55 mm |  |
| Width                 | 77 mm |  |
| Height                | 57 mm |  |
| Diameter              | 71 mm |  |
| Materials             | PA-GF |  |
| Housing colour        | Grey  |  |
| Weight with packaging | 46 g  |  |
| Product weight        | 43 g  |  |