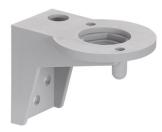

## Systems for optimising production / Accessories **Bracket for wall mount. GY**

ļ

Part No.: 960.000.53

| MECHANICAL DATA       |       |  |
|-----------------------|-------|--|
| Length                | 55 mm |  |
| Width                 | 77 mm |  |
| Height                | 57 mm |  |
| Diameter              | 71 mm |  |
| Materials             | PA-GF |  |
| Housing colour        | Grey  |  |
| Weight with packaging | 46 g  |  |
| Product weight        | 43 g  |  |