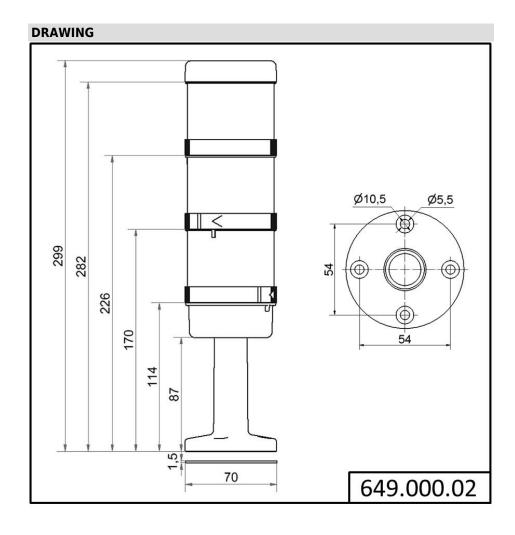

# KS72 Classic RM 24VAC/DC GN/YE/RD

Part No.: 649.000.02 Series: KombiSIGN 72

| MECHANICAL DATA              |                             |  |
|------------------------------|-----------------------------|--|
| Height                       | 212 mm                      |  |
| Diameter                     | 70 mm                       |  |
| Materials                    | PA-GF<br>PC                 |  |
| Dome colour                  | Green<br>Red<br>Yellow      |  |
| Housing colour               | Black                       |  |
| Protection category          | IP65                        |  |
| Connection                   | Spring-type terminal        |  |
| cross-sectional area minimum | 0,25mm <sup>2</sup> / 24AWG |  |
| cross-sectional area maximum | 1,50mm <sup>2</sup> / 16AWG |  |
| Cable entry                  | Through hole                |  |
| Cable entry maximum          | d = 11 mm                   |  |
| Tension relief               | Not present                 |  |
| Type of fixing               | Base mounting               |  |
| Working temperature minimum  | -20°C                       |  |
| Working temperature maximum  | +50°C                       |  |
| Weight with packaging        | 398 g                       |  |
| Product weight               | 353 g                       |  |