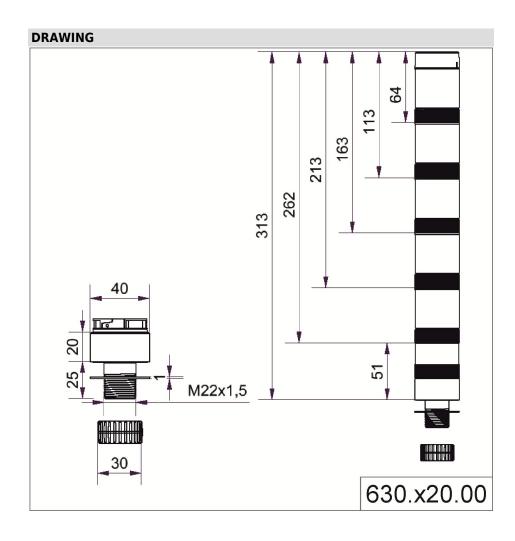

## Adapter for single hole mount. EM BK

| Part No.: | 630.820.00   |
|-----------|--------------|
| Series:   | KombiSIGN 40 |

| MECHANICAL DATA             |                   |  |
|-----------------------------|-------------------|--|
| Height                      | 54 mm             |  |
| Diameter                    | 40 mm             |  |
| Materials                   | PC                |  |
| Housing colour              | Black             |  |
| Protection category         | IP66<br>IP69K     |  |
| Cable entry                 | Through hole      |  |
| Cable entry maximum         | d = 9  mm         |  |
| Type of fixing              | Built-in mounting |  |
| Working temperature minimum | -30°C             |  |
| Working temperature maximum | +60°C             |  |
| Weight with packaging       | 31 g              |  |
| Product weight              | 31 g              |  |

For additional installation and mounting information, refer to the appropriate user guide at www.werma.com. This printed copy is for information only and is subject to alteration.

KombiSIGN 40 / ClassicLOOK