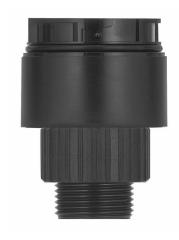

## Adapter for single hole mount. EM BK

| Part No.: | 630.820.00   |
|-----------|--------------|
| Series:   | KombiSIGN 40 |

| MECHANICAL DATA             |                   |  |
|-----------------------------|-------------------|--|
| Height                      | 54 mm             |  |
| Diameter                    | 40 mm             |  |
| Materials                   | PC                |  |
| Housing colour              | Black             |  |
| Protection category         | IP66<br>IP69K     |  |
| Cable entry                 | Through hole      |  |
| Cable entry maximum         | d = 9  mm         |  |
| Type of fixing              | Built-in mounting |  |
| Working temperature minimum | -30°C             |  |
| Working temperature maximum | +60°C             |  |
| Weight with packaging       | 31 g              |  |
| Product weight              | 31 g              |  |

## Adapter for single hole mount. EM BK

For additional installation and mounting information, refer to the appropriate user guide at www.werma.com. This printed copy is for information only and is subject to alteration.