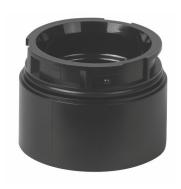

## Adapter for base mount. BWM BK

| Part No.: | 630.810.00   |
|-----------|--------------|
| Series:   | KombiSIGN 40 |

| MECHANICAL DATA             |                                |  |
|-----------------------------|--------------------------------|--|
| Height                      | 30 mm                          |  |
| Diameter                    | 40 mm                          |  |
| Materials                   | PC                             |  |
| Housing colour              | Black                          |  |
| Protection category         | IP66<br>IP69K                  |  |
| Cable entry                 | Through hole                   |  |
| Cable entry maximum         | d = 9 mm                       |  |
| Type of fixing              | Base mounting<br>Wall mounting |  |
| Working temperature minimum | -30°C                          |  |
| Working temperature maximum | +60°C                          |  |
| Weight with packaging       | 20 g                           |  |
| Product weight              | 20 g                           |  |