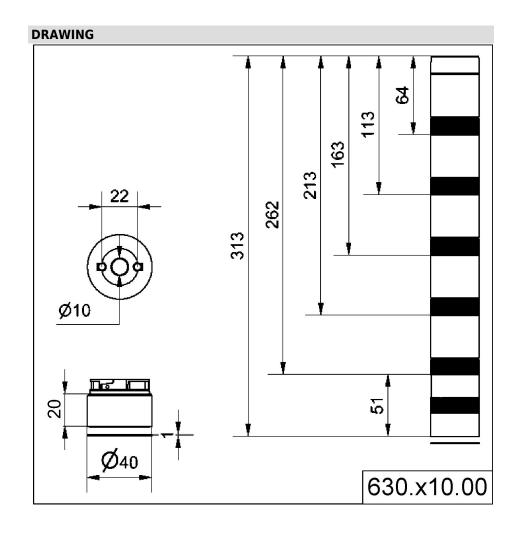

## Adapter for base mount. BWM BK

| Part No.: | 630.810.00   |
|-----------|--------------|
| Series:   | KombiSIGN 40 |

| MECHANICAL DATA             |                                |  |
|-----------------------------|--------------------------------|--|
| Height                      | 30 mm                          |  |
| Diameter                    | 40 mm                          |  |
| Materials                   | PC                             |  |
| Housing colour              | Black                          |  |
| Protection category         | IP66<br>IP69K                  |  |
| Cable entry                 | Through hole                   |  |
| Cable entry maximum         | d = 9 mm                       |  |
| Type of fixing              | Base mounting<br>Wall mounting |  |
| Working temperature minimum | -30°C                          |  |
| Working temperature maximum | +60°C                          |  |
| Weight with packaging       | 20 g                           |  |
| Product weight              | 20 g                           |  |