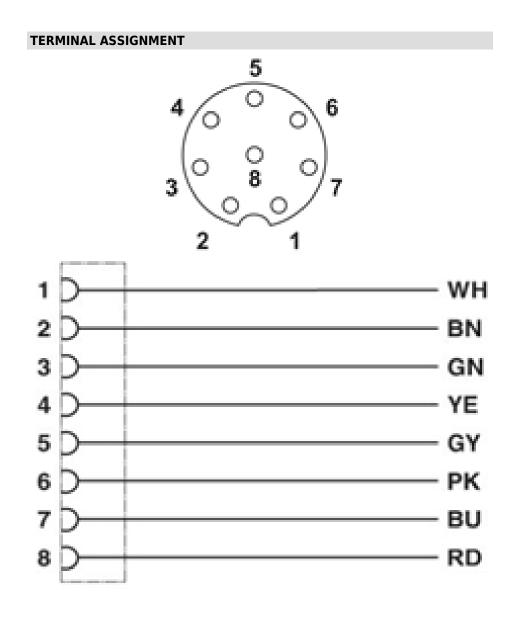

# 5m cable with M12 socket

Part No.: 960.000.47

| MECHANICAL DATA              |                             |  |
|------------------------------|-----------------------------|--|
| Length                       | 5000 mm                     |  |
| Diameter                     | 6 mm                        |  |
| Connection                   | M12 socket 8-pole           |  |
| cross-sectional area maximum | 0,25mm <sup>2</sup> / 24AWG |  |
| Weight with packaging        | 243 g                       |  |
| Product weight               | 243 g                       |  |