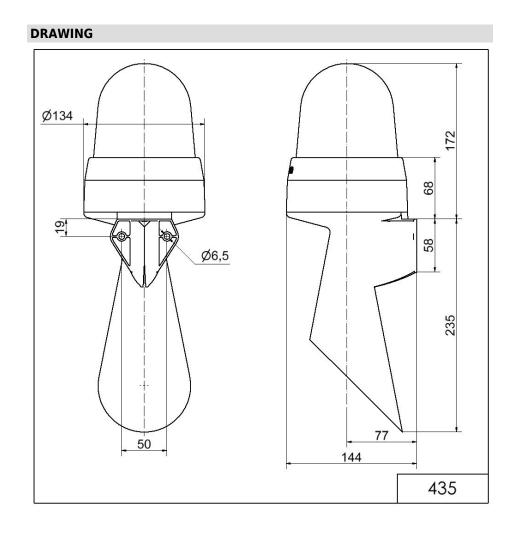

## LED Horn WM Contin. tone 24VAC/DC CL

| MECHANICAL DATA              |                             |
|------------------------------|-----------------------------|
| Length                       | 144 mm                      |
| Width                        | 134 mm                      |
| Height                       | 407 mm                      |
| Diameter                     | 134 mm                      |
| Materials                    | PC<br>PC/ABS                |
| Dome colour                  | Clear                       |
| Housing colour               | Grey                        |
| Protection category          | IP65                        |
| Connection                   | Screw terminals             |
| cross-sectional area maximum | 1,50mm <sup>2</sup> / 16AWG |
| Cable entry                  | Membrane grommet            |
| Cable entry minimum          | d = 1 mm                    |
| Cable entry maximum          | d = 13 mm                   |
| Tension relief               | Present (conforms to VDE)   |
| Type of fixing               | Wall mounting               |
| Working temperature minimum  | -30°C                       |
| Working temperature maximum  | +50°C                       |
| Weight with packaging        | 742 g                       |
| Product weight               | 625 g                       |