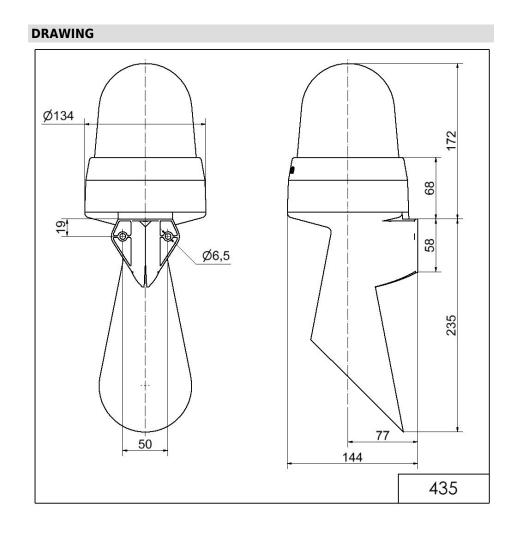

## **LED Horn WM Contin. tone 24VAC/DC RD**

| MECHANICAL DATA              |                             |
|------------------------------|-----------------------------|
| Length                       | 144 mm                      |
| Width                        | 134 mm                      |
| Height                       | 407 mm                      |
| Diameter                     | 134 mm                      |
| Materials                    | PC<br>PC/ABS                |
| Dome colour                  | Red                         |
| Housing colour               | Grey                        |
| Protection category          | IP65                        |
| Connection                   | Screw terminals             |
| cross-sectional area maximum | 1,50mm <sup>2</sup> / 16AWG |
| Cable entry                  | Membrane grommet            |
| Cable entry minimum          | d = 1 mm                    |
| Cable entry maximum          | d = 13 mm                   |
| Tension relief               | Present (conforms to VDE)   |
| Type of fixing               | Wall mounting               |
| Working temperature minimum  | -30°C                       |
| Working temperature maximum  | +50°C                       |
| Weight with packaging        | 742 g                       |
| Product weight               | 625 g                       |