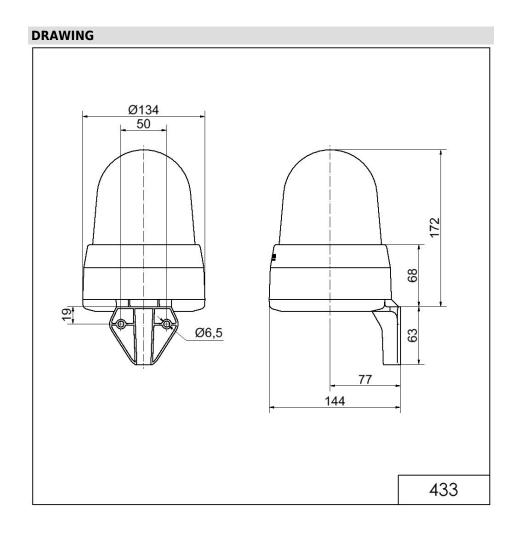

# LED Siren WM 32 tne 24VAC/DC YE

| MECHANICAL DATA              |                             |
|------------------------------|-----------------------------|
| Length                       | 144 mm                      |
| Width                        | 134 mm                      |
| Height                       | 235 mm                      |
| Diameter                     | 134 mm                      |
| Materials                    | PC<br>PC/ABS                |
| Dome colour                  | Yellow                      |
| Housing colour               | Grey                        |
| Protection category          | IP65                        |
| Connection                   | Screw terminals             |
| cross-sectional area maximum | 1,50mm <sup>2</sup> / 16AWG |
| Cable entry                  | Membrane grommet            |
| Cable entry minimum          | d = 1 mm                    |
| Cable entry maximum          | d = 13 mm                   |
| Tension relief               | Present (conforms to VDE)   |
| Type of fixing               | Wall mounting               |
| Working temperature minimum  | -30°C                       |
| Working temperature maximum  | +50°C                       |
| Weight with packaging        | 650 g                       |
| Product weight               | 510 g                       |