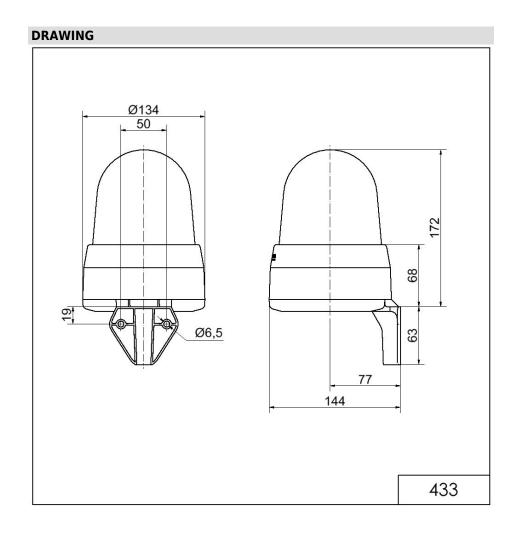

## LED Siren WM 32 tne 24VAC/DC RD

| MECHANICAL DATA              |                             |
|------------------------------|-----------------------------|
| Length                       | 144 mm                      |
| Width                        | 134 mm                      |
| Height                       | 235 mm                      |
| Diameter                     | 134 mm                      |
| Materials                    | PC<br>PC/ABS                |
| Dome colour                  | Red                         |
| Housing colour               | Grey                        |
| Protection category          | IP65                        |
| Connection                   | Screw terminals             |
| cross-sectional area maximum | 1,50mm <sup>2</sup> / 16AWG |
| Cable entry                  | Membrane grommet            |
| Cable entry minimum          | d = 1 mm                    |
| Cable entry maximum          | d = 13 mm                   |
| Tension relief               | Present (conforms to VDE)   |
| Type of fixing               | Wall mounting               |
| Working temperature minimum  | -30°C                       |
| Working temperature maximum  | +50°C                       |
| Weight with packaging        | 650 g                       |
| Product weight               | 510 g                       |