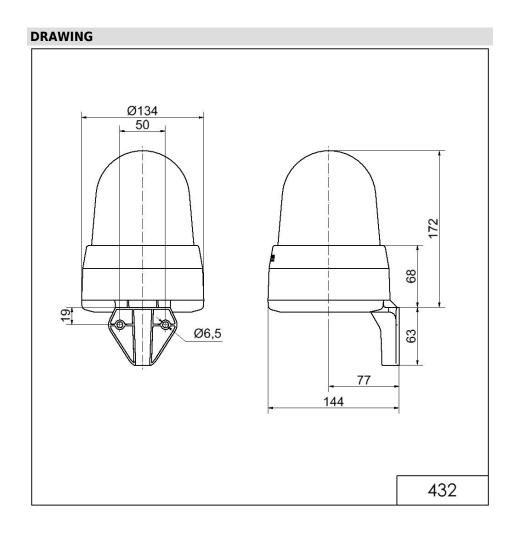

# LED Siren WM 32 tne 24VAC/DC CL

| MECHANICAL DATA              |                             |
|------------------------------|-----------------------------|
| Length                       | 144 mm                      |
| Width                        | 134 mm                      |
| Height                       | 235 mm                      |
| Diameter                     | 134 mm                      |
| Materials                    | PC<br>PC/ABS                |
| Dome colour                  | Clear                       |
| Housing colour               | Grey                        |
| Protection category          | IP65                        |
| Connection                   | Screw terminals             |
| cross-sectional area maximum | 1,50mm <sup>2</sup> / 16AWG |
| Cable entry                  | Membrane grommet            |
| Cable entry minimum          | d = 1 mm                    |
| Cable entry maximum          | d = 13 mm                   |
| Tension relief               | Present (conforms to VDE)   |
| Type of fixing               | Wall mounting               |
| Working temperature minimum  | -30°C                       |
| Working temperature maximum  | +50°C                       |
| Weight with packaging        | 645 g                       |
| Product weight               | 500 g                       |