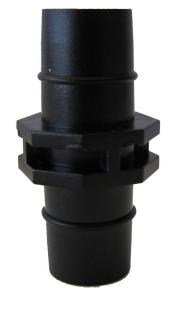

## **Connector BK**

Part No.: 975.853.01

| MECHANICAL DATA       |        |  |
|-----------------------|--------|--|
| Length                | 17 mm  |  |
| Width                 | 17 mm  |  |
| Height                | 35 mm  |  |
| Diameter              | 11 mm  |  |
| Materials             | PC/ABS |  |
| Housing colour        | Black  |  |
| Weight with packaging | 4 g    |  |
| Product weight        | 3 g    |  |