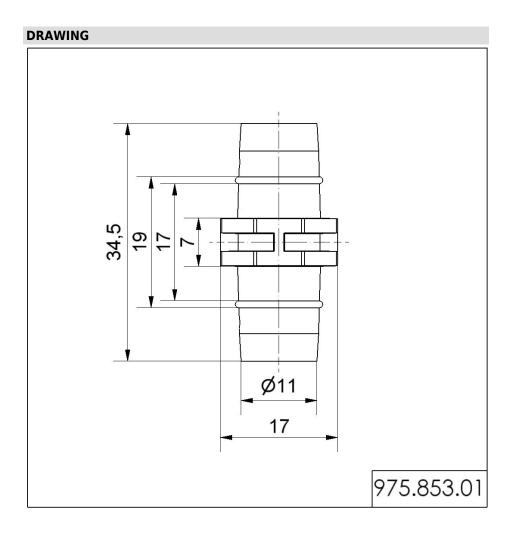

## **Connector BK**

Part No.: 975.853.01

| MECHANICAL DATA       |        |  |
|-----------------------|--------|--|
| Length                | 17 mm  |  |
| Width                 | 17 mm  |  |
| Height                | 35 mm  |  |
| Diameter              | 11 mm  |  |
| Materials             | PC/ABS |  |
| Housing colour        | Black  |  |
| Weight with packaging | 4 g    |  |
| Product weight        | 3 g    |  |