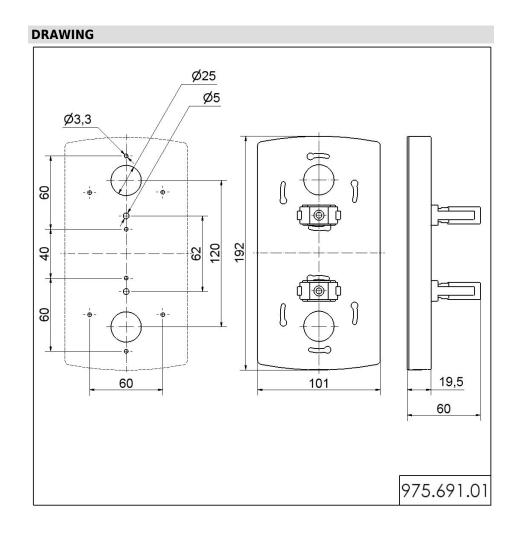

## Fixing kit BK

Part No.: 975.691.01

| MECHANICAL DATA       |                 |
|-----------------------|-----------------|
| Length                | 60 mm           |
| Width                 | 101 mm          |
| Height                | 192 mm          |
| Materials             | PA-GF<br>PC/ABS |
| Housing colour        | Black           |
| Weight with packaging | 126 g           |
| Product weight        | 126 g           |

For additional installation and mounting information, refer to the appropriate user guide at www.werma.com. This printed copy is for information only and is subject to alteration.