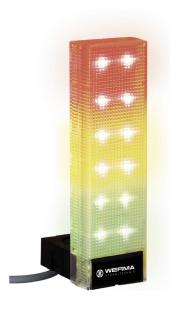

### VarioSIGN 1S BM Contin. tone 24VDC GN/YE

| MECHANICAL DATA              |                             |  |
|------------------------------|-----------------------------|--|
| Length                       | 90 mm                       |  |
| Width                        | 62 mm                       |  |
| Height                       | 220 mm                      |  |
| Materials                    | PC<br>PC/ABS                |  |
| Dome colour                  | Clear                       |  |
| Housing colour               | Black                       |  |
| Protection category          | IP65                        |  |
| Connection                   | Screw terminals             |  |
| cross-sectional area maximum | 1,50mm <sup>2</sup> / 16AWG |  |
| Cable entry                  | Membrane grommet            |  |
| Cable entry minimum          | d = 1 mm                    |  |
| Cable entry maximum          | d = 11 mm                   |  |
| Type of fixing               | Base mounting               |  |
| Working temperature minimum  | -30°C                       |  |
| Working temperature maximum  | +50°C                       |  |
| Weight with packaging        | 300 g                       |  |
| Product weight               | 240 g                       |  |

| OPTICAL DATA         |                  |
|----------------------|------------------|
| Light source         | LED              |
| Light colour         | Green<br>Red     |
| Optical signal image | Permanent        |
| Service life optical | 50,000 h maximum |