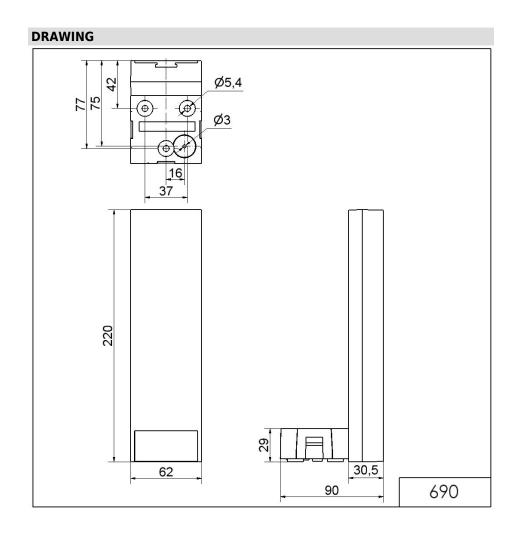

### VarioSIGN 1S BM Contin. tone 24VDC GN/YE

| MECHANICAL DATA              |                             |  |
|------------------------------|-----------------------------|--|
| Length                       | 90 mm                       |  |
| Width                        | 62 mm                       |  |
| Height                       | 220 mm                      |  |
| Materials                    | PC<br>PC/ABS                |  |
| Dome colour                  | Clear                       |  |
| Housing colour               | Black                       |  |
| Protection category          | IP65                        |  |
| Connection                   | Screw terminals             |  |
| cross-sectional area maximum | 1,50mm <sup>2</sup> / 16AWG |  |
| Cable entry                  | Membrane grommet            |  |
| Cable entry minimum          | d = 1 mm                    |  |
| Cable entry maximum          | d = 11 mm                   |  |
| Type of fixing               | Base mounting               |  |
| Working temperature minimum  | -30°C                       |  |
| Working temperature maximum  | +50°C                       |  |
| Weight with packaging        | 300 g                       |  |
| Product weight               | 240 g                       |  |