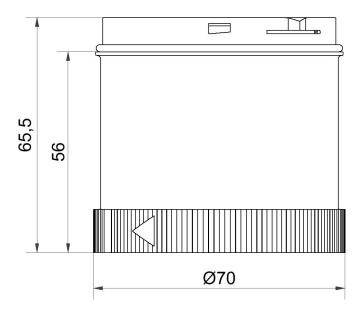

# **LED EVS element 24VDC RD**

| MECHANICAL DATA             |       |
|-----------------------------|-------|
| Height                      | 66 mm |
| Diameter                    | 70 mm |
| Materials                   | PC    |
| Dome colour                 | Red   |
| Protection category         | IP65  |
| Working temperature minimum | -20°C |
| Working temperature maximum | +50°C |
| Weight with packaging       | 83 g  |
| Product weight              | 68 g  |

### **DRAWING**

For additional installation and mounting information, refer to the appropriate user guide at www.werma.com. This printed copy is for information only and is subject to alteration.