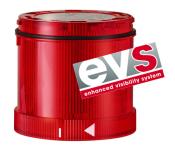

## KombiSIGN 71 / LED EVS Element 644

# **LED EVS element 24VDC RD**

| MECHANICAL DATA             |       |
|-----------------------------|-------|
| Height                      | 66 mm |
| Diameter                    | 70 mm |
| Materials                   | PC    |
| Dome colour                 | Red   |
| Protection category         | IP65  |
| Working temperature minimum | -20°C |
| Working temperature maximum | +50°C |
| Weight with packaging       | 83 g  |
| Product weight              | 68 g  |

| OPTICAL DATA         |                  |
|----------------------|------------------|
| Light source         | LED              |
| Light colour         | Red              |
| Optical signal image | EVS              |
| Service life optical | 50,000 h maximum |