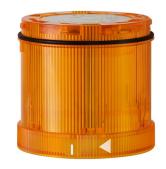

## KombiSIGN 71 / LED Flashing Element 644

# LED Double Flash el. 24VDC YE

Part No.: 644.320.55 Series: KombiSIGN 71

| MECHANICAL DATA             |        |
|-----------------------------|--------|
| Height                      | 66 mm  |
| Diameter                    | 70 mm  |
| Materials                   | PC     |
| Dome colour                 | Yellow |
| Protection category         | IP65   |
| Working temperature minimum | -20°C  |
| Working temperature maximum | +50°C  |
| Weight with packaging       | 86 g   |
| Product weight              | 72 g   |

| OPTICAL DATA         |                  |
|----------------------|------------------|
| Light source         | LED              |
| Light colour         | Yellow           |
| Optical signal image | Flash            |
| Flash frequency      | 1 Hz             |
| Service life optical | 50,000 h maximum |