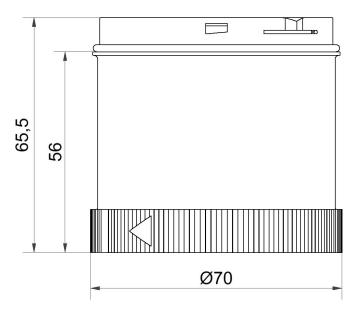

### **DRAWING**

For additional installation and mounting information, refer to the appropriate user guide at www.werma.com. This printed copy is for information only and is subject to alteration.

# LED Double Flash el. 24VDC YE

Part No.: 644.320.55 Series: KombiSIGN 71

| MECHANICAL DATA             |        |
|-----------------------------|--------|
| Height                      | 66 mm  |
| Diameter                    | 70 mm  |
| Materials                   | PC     |
| Dome colour                 | Yellow |
| Protection category         | IP65   |
| Working temperature minimum | -20°C  |
| Working temperature maximum | +50°C  |
| Weight with packaging       | 86 g   |
| Product weight              | 72 g   |