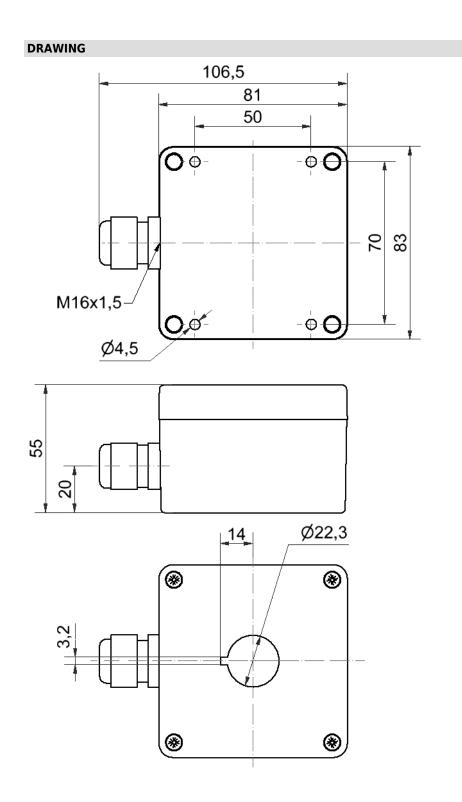

## Part No.: 975.109.02

| MECHANICAL DATA       |        |
|-----------------------|--------|
| Length                | 107 mm |
| Width                 | 82 mm  |
| Height                | 55 mm  |
| Materials             | PC/ABS |
| Housing colour        | Grey   |
| Protection category   | IP65   |
| Weight with packaging | 140 g  |
| Product weight        | 136 g  |