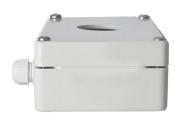

## deSIGN 42 / Accessories Surface housing 1-fold GY

ļ

## Part No.: 975.109.02

| MECHANICAL DATA       |        |
|-----------------------|--------|
| Length                | 107 mm |
| Width                 | 82 mm  |
| Height                | 55 mm  |
| Materials             | PC/ABS |
| Housing colour        | Grey   |
| Protection category   | IP65   |
| Weight with packaging | 140 g  |
| Product weight        | 136 g  |