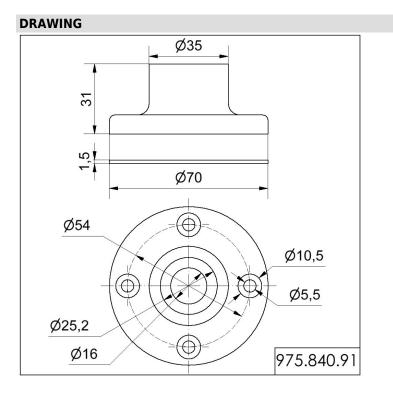

## KombiSIGN 50 / Accessories Base for tube D25mm, metal BK

Part No.: 975.840.91

| MECHANICAL DATA       |           |
|-----------------------|-----------|
| Height                | 31 mm     |
| Diameter              | 70 mm     |
| Materials             | Aluminium |
| Housing colour        | Black     |
| Weight with packaging | 109 g     |
| Product weight        | 109 g     |

## KombiSIGN 50 / Accessories Base for tube D25mm, metal BK

Provide the appropriate user guide at www.werma.com. This printed copy is for information only and is subject to alteration.