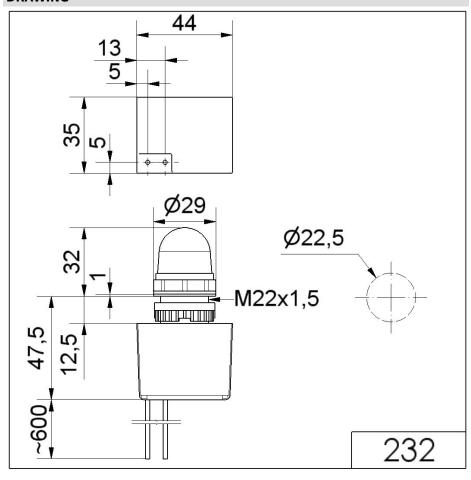

### **DRAWING**

For additional installation and mounting information, refer to the appropriate user guide at www.werma.com. This printed copy is for information only and is subject to alteration.

# Flashing Beacon EM 230VAC YE

Part No.: 232.300.68

| MECHANICAL DATA             |                   |
|-----------------------------|-------------------|
| Height                      | 80 mm             |
| Diameter                    | 29 mm             |
| Materials                   | PC<br>PC/ABS      |
| Dome colour                 | Yellow            |
| Housing colour              | Black             |
| Protection category         | IP65              |
| Connection                  | Cable             |
| Cable length                | 600 mm            |
| Type of fixing              | Built-in mounting |
| Working temperature minimum | -20°C             |
| Working temperature maximum | +50°C             |
| Weight with packaging       | 64 g              |
| Product weight              | 54 g              |