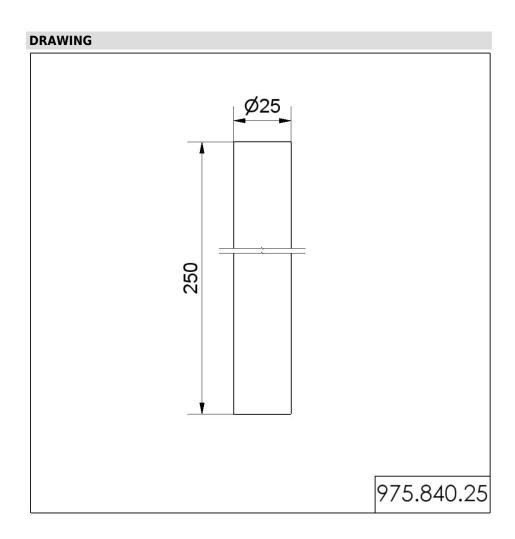

## Permanent Light 800 / Accessories Tube D25mm 250mm long SR

Part No.: 975.840.25

| MECHANICAL DATA       |           |
|-----------------------|-----------|
| Height                | 250 mm    |
| Diameter              | 25 mm     |
| Materials             | Aluminium |
| Housing colour        | Silver    |
| Weight with packaging | 76 g      |
| Product weight        | 73 g      |