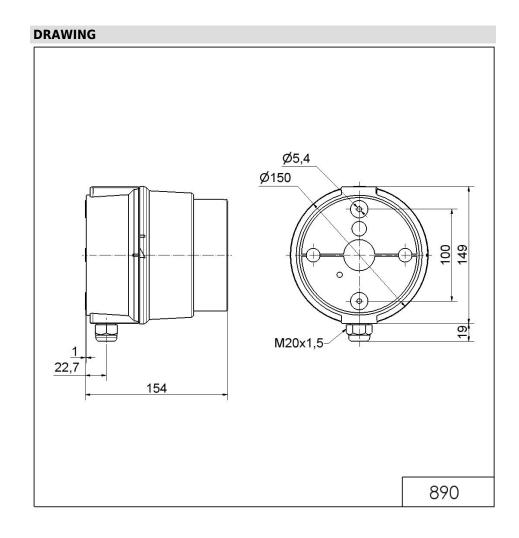

## LED Perm. Beacon BWM 115-230VAC YE

Part No.: 890.320.68

| MECHANICAL DATA              |                                |
|------------------------------|--------------------------------|
| Length                       | 154 mm                         |
| Height                       | 168 mm                         |
| Diameter                     | 150 mm                         |
| Materials                    | PC<br>PC/ABS                   |
| Dome colour                  | Clear                          |
| Housing colour               | Grey                           |
| Protection category          | IP65                           |
| Connection                   | Spring-type terminal           |
| cross-sectional area minimum | 0,50mm <sup>2</sup> / 20AWG    |
| cross-sectional area maximum | 1,50mm <sup>2</sup> / 16AWG    |
| Cable entry                  | Screwed cable gland            |
| Cable entry minimum          | d = 5 mm<br>d = 6 mm           |
| Cable entry maximum          | d = 12 mm<br>d = 7 mm          |
| Tension relief               | Present (conforms to VDE)      |
| Type of fixing               | Base mounting<br>Wall mounting |
| Working temperature minimum  | -30°C                          |
| Working temperature maximum  | +50°C                          |
| Weight with packaging        | 548 g                          |
| Product weight               | 476 g                          |