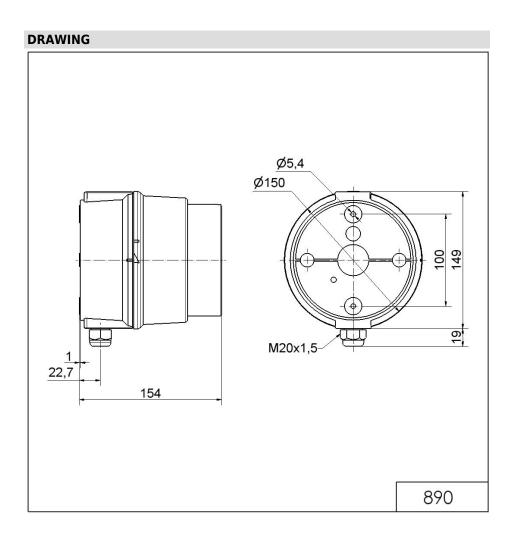

## **MECHANICAL DATA** Length 154 mm Height 168 mm Diameter 150 mm Materials PC PC/ABS Dome colour Clear Housing colour Grey Protection category IP65 Connection Spring-type terminal cross-sectional area minimum 0,50mm<sup>2</sup> / 20AWG cross-sectional area maximum 1,50mm<sup>2</sup> / 16AWG Cable entry Screwed cable gland Cable entry minimum d = 5 mmd = 6 mmCable entry maximum d = 12 mm d = 7 mmTension relief Present (conforms to VDE) Type of fixing Base mounting Wall mounting Working temperature minimum -30°C +50°C Working temperature maximum Weight with packaging 546 g Product weight 475 g **ELECTRICAL DATA** Operating voltage 115-230V AC Operating voltage type Operating voltage frequency 50Hz at 230V 60Hz at 115V Operating voltage tolerance +/- 10% Rated operational voltage 230 VAC Rated operational current 35 mA Rated inrush current 300 mA Protection class 2 Protection class 3 Pollution degree Overvoltage category Ш Isolation voltage Ui = 250V; Uimp = 2.500V **OPTICAL DATA** LED Light source