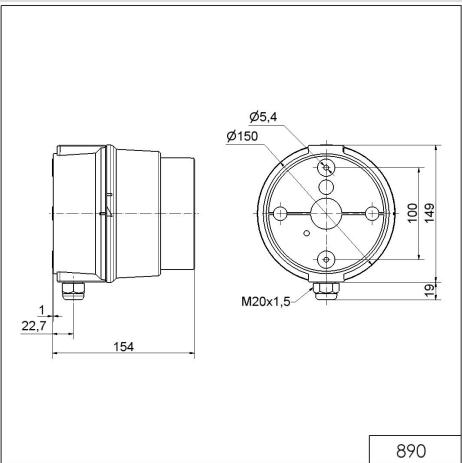

## DRAWING

For additional installation and mounting information, refer to the appropriate user guide at www.werma.com. This printed copy is for information only and is subject to alteration.

## **MECHANICAL DATA**

| MECHANICAL DATA              |                                |  |
|------------------------------|--------------------------------|--|
| Length                       | 154 mm                         |  |
| Height                       | 168 mm                         |  |
| Diameter                     | 150 mm                         |  |
| Materials                    | PC<br>PC/ABS                   |  |
| Dome colour                  | Green                          |  |
| Housing colour               | Grey                           |  |
| Protection category          | IP65                           |  |
| Connection                   | Insulation-displacement contac |  |
| cross-sectional area maximum | 1,50mm² / 16AWG                |  |
| Cable entry                  | Screwed cable gland            |  |
| Cable entry minimum          | d = 6 mm                       |  |
| Cable entry maximum          | d = 12 mm                      |  |
| Tension relief               | Present (conforms to VDE)      |  |
| Type of fixing               | Base mounting<br>Wall mounting |  |
| Working temperature minimum  | -30°C                          |  |
| Working temperature maximum  | +50°C                          |  |
| Weight with packaging        | 531 g                          |  |
| Product weight               | 451 g                          |  |
| ELECTRICAL DATA              |                                |  |
| Operating voltage            | 12-230V                        |  |
| Operating voltage type       | AC/DC                          |  |
| Protection class             | Protection class 2             |  |
| Pollution degree             | 3                              |  |
| Overvoltage category         | II                             |  |
| Isolation voltage            | Ui = 250V; Uimp = 2.500V       |  |
| Power illuminant             | max. 25W                       |  |
| OPTICAL DATA                 |                                |  |
| Light colour                 | Green                          |  |
| Service life optical         | depends on bulb                |  |
| APPROVAL DATA                |                                |  |
| Conforms with CE             | Yes                            |  |
| Conforms with RoHS directive | Yes                            |  |
| WEEE                         | Yes                            |  |
| Conforms with ATEX-directive | No                             |  |
| Conforms with CCC            | Yes                            |  |
|                              |                                |  |