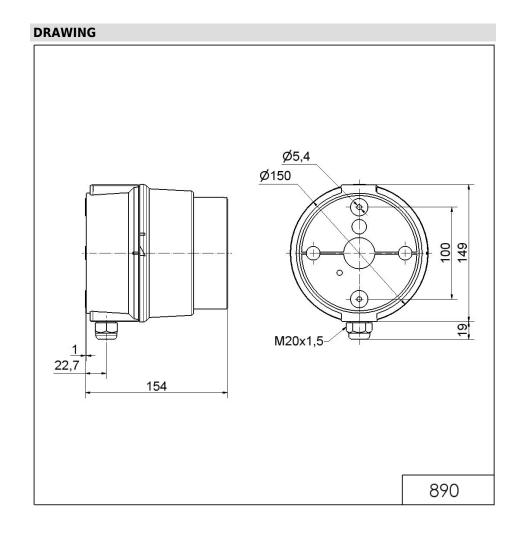

## LED Perm. Beacon BWM 115-230VAC RD

Part No.: 890.120.68

| Length Height 168 mm Diameter 150 mm Materials PC PC/ABS Dome colour Clear Housing colour Grey Protection category IP65 Connection Spring-type terminal cross-sectional area minimum 0,50mm² / 20AWG cross-sectional area maximum 1,50mm² / 16AWG Cable entry Screwed cable gland Cable entry minimum d = 5 mm d = 6 mm  Cable entry maximum Tension relief Present (conforms to VDE) Type of fixing Working temperature minimum -30°C Working temperature maximum 150 mm House Hous | MECHANICAL DATA              |                             |
|--------------------------------------------------------------------------------------------------------------------------------------------------------------------------------------------------------------------------------------------------------------------------------------------------------------------------------------------------------------------------------------------------------------------------------------------------------------------------------------------------------------------------------------------------------------------------------------------------------------------------------------------------------------------------------------------------------------------------------------------------------------------------------------------------------------------------------------------------------------------------------------------------------------------------------------------------------------------------------------------------------------------------------------------------------------------------------------------------------------------------------------------------------------------------------------------------------------------------------------------------------------------------------------------------------------------------------------------------------------------------------------------------------------------------------------------------------------------------------------------------------------------------------------------------------------------------------------------------------------------------------------------------------------------------------------------------------------------------------------------------------------------------------------------------------------------------------------------------------------------------------------------------------------------------------------------------------------------------------------------------------------------------------------------------------------------------------------------------------------------------------|------------------------------|-----------------------------|
| Diameter  Materials  PC PC/ABS  Dome colour  Clear  Housing colour  Protection category  Protection  Connection  Cross-sectional area minimum  Cross-sectional area maximum  Cable entry  Cable entry minimum  Cable entry maximum  Cable entry  | Length                       | 154 mm                      |
| Materials  PC PC/ABS  Dome colour  Clear  Housing colour  Protection category  Connection  Cross-sectional area minimum  Cable entry  Cable entry maximum  C | Height                       | 168 mm                      |
| PC/ABS  Dome colour Clear  Housing colour Grey Protection category IP65  Connection Cross-sectional area minimum Cable entry Cable entry minimum Cable entry maximum Cable entry maximum Cable entry maximum Tension relief Type of fixing Working temperature minimum Working temperature maximum  PClear Grey Protection Grey IP65 Spring-type terminal O,50mm² / 20AWG CabWG CabW | Diameter                     | 150 mm                      |
| Housing colour  Protection category  Connection  Cross-sectional area minimum  Cable entry  Cable entry minimum  Cable entry maximum  C | Materials                    | . •                         |
| Protection category Connection Spring-type terminal cross-sectional area minimum 0,50mm² / 20AWG cross-sectional area maximum 1,50mm² / 16AWG Cable entry Screwed cable gland Cable entry minimum d = 5 mm d = 6 mm  Cable entry maximum d = 12 mm d = 7 mm  Tension relief Present (conforms to VDE)  Type of fixing Base mounting Wall mounting Working temperature minimum -30°C Working temperature maximum +50°C Weight with packaging 548 g                                                                                                                                                                                                                                                                                                                                                                                                                                                                                                                                                                                                                                                                                                                                                                                                                                                                                                                                                                                                                                                                                                                                                                                                                                                                                                                                                                                                                                                                                                                                                                                                                                                                              | Dome colour                  | Clear                       |
| Connection  cross-sectional area minimum  cross-sectional area maximum  Cable entry  Cable entry minimum  Cable entry maximum  d = 5 mm d = 6 mm  Cable entry maximum  d = 12 mm d = 7 mm  Tension relief  Present (conforms to VDE)  Type of fixing  Base mounting Wall mounting  Working temperature minimum  -30°C  Working temperature maximum  +50°C  Weight with packaging  Screwed cable gland  Cable entry maximum  d = 5 mm d = 6 mm  Cable entry maximum  d = 12 mm d = 7 mm  Tension relief  Present (conforms to VDE)  Type of fixing  Sase mounting Wall mounting  Working temperature maximum  +50°C                                                                                                                                                                                                                                                                                                                                                                                                                                                                                                                                                                                                                                                                                                                                                                                                                                                                                                                                                                                                                                                                                                                                                                                                                                                                                                                                                                                                                         | Housing colour               | Grey                        |
| cross-sectional area minimum  cross-sectional area maximum  1,50mm² / 16AWG  Cable entry  Screwed cable gland  Cable entry minimum  d = 5 mm d = 6 mm  Cable entry maximum  d = 12 mm d = 7 mm  Tension relief  Present (conforms to VDE)  Type of fixing  Base mounting Wall mounting  Working temperature minimum  -30°C  Working temperature maximum  +50°C  Weight with packaging  548 g                                                                                                                                                                                                                                                                                                                                                                                                                                                                                                                                                                                                                                                                                                                                                                                                                                                                                                                                                                                                                                                                                                                                                                                                                                                                                                                                                                                                                                                                                                                                                                                                                                                                                                                                   | Protection category          | IP65                        |
| cross-sectional area maximum  Cable entry  Cable entry minimum  Cable entry minimum  Cable entry maximum  Cable entry maximum  Cable entry maximum  d = 12 mm d = 7 mm  Tension relief  Present (conforms to VDE)  Type of fixing  Base mounting Wall mounting  Working temperature minimum  -30°C  Working temperature maximum  +50°C  Weight with packaging  548 g                                                                                                                                                                                                                                                                                                                                                                                                                                                                                                                                                                                                                                                                                                                                                                                                                                                                                                                                                                                                                                                                                                                                                                                                                                                                                                                                                                                                                                                                                                                                                                                                                                                                                                                                                           | Connection                   | Spring-type terminal        |
| Cable entry Cable entry minimum  d = 5 mm d = 6 mm  Cable entry maximum  d = 12 mm d = 7 mm  Tension relief  Present (conforms to VDE)  Type of fixing  Base mounting Wall mounting Working temperature minimum  -30°C  Working temperature maximum  +50°C  Weight with packaging  Screwed cable gland  Screwed cable gland  4 = 5 mm d = 7 mm  7 = 7 mm  Fresent (conforms to VDE)  8 = 8 mounting Fresent (conforms to VDE)                                                                                                                                                                                                                                                                                                                                                                                                                                                                                                                                                                                                                                                                                                                                                                                                                                                                                                                                                                                                                                                                                                                                                                                                                                                                                                                                                                                   | cross-sectional area minimum | 0,50mm <sup>2</sup> / 20AWG |
| Cable entry minimum  d = 5 mm d = 6 mm  Cable entry maximum  d = 12 mm d = 7 mm  Tension relief  Present (conforms to VDE)  Type of fixing  Base mounting Wall mounting Wall mounting  Working temperature minimum  -30°C  Working temperature maximum  +50°C  Weight with packaging  548 g                                                                                                                                                                                                                                                                                                                                                                                                                                                                                                                                                                                                                                                                                                                                                                                                                                                                                                                                                                                                                                                                                                                                                                                                                                                                                                                                                                                                                                                                                                                                                                                                                                                                                                                                                                                                                                    | cross-sectional area maximum | 1,50mm² / 16AWG             |
| d = 6 mm  Cable entry maximum  d = 12 mm d = 7 mm  Tension relief  Present (conforms to VDE)  Type of fixing  Base mounting Wall mounting  Working temperature minimum  -30°C  Working temperature maximum  +50°C  Weight with packaging  548 g                                                                                                                                                                                                                                                                                                                                                                                                                                                                                                                                                                                                                                                                                                                                                                                                                                                                                                                                                                                                                                                                                                                                                                                                                                                                                                                                                                                                                                                                                                                                                                                                                                                                                                                                                                                                                                                                                | Cable entry                  | Screwed cable gland         |
| d = 7 mm  Tension relief Present (conforms to VDE)  Type of fixing Base mounting Wall mounting  Working temperature minimum -30°C  Working temperature maximum +50°C  Weight with packaging 548 g                                                                                                                                                                                                                                                                                                                                                                                                                                                                                                                                                                                                                                                                                                                                                                                                                                                                                                                                                                                                                                                                                                                                                                                                                                                                                                                                                                                                                                                                                                                                                                                                                                                                                                                                                                                                                                                                                                                              | Cable entry minimum          | G                           |
| Type of fixing  Base mounting Wall mounting  Working temperature minimum  -30°C  Working temperature maximum  +50°C  Weight with packaging  548 g                                                                                                                                                                                                                                                                                                                                                                                                                                                                                                                                                                                                                                                                                                                                                                                                                                                                                                                                                                                                                                                                                                                                                                                                                                                                                                                                                                                                                                                                                                                                                                                                                                                                                                                                                                                                                                                                                                                                                                              | Cable entry maximum          | * == ······                 |
| Wall mounting  Working temperature minimum -30°C  Working temperature maximum +50°C  Weight with packaging 548 g                                                                                                                                                                                                                                                                                                                                                                                                                                                                                                                                                                                                                                                                                                                                                                                                                                                                                                                                                                                                                                                                                                                                                                                                                                                                                                                                                                                                                                                                                                                                                                                                                                                                                                                                                                                                                                                                                                                                                                                                               | Tension relief               | Present (conforms to VDE)   |
| Working temperature maximum +50°C Weight with packaging 548 g                                                                                                                                                                                                                                                                                                                                                                                                                                                                                                                                                                                                                                                                                                                                                                                                                                                                                                                                                                                                                                                                                                                                                                                                                                                                                                                                                                                                                                                                                                                                                                                                                                                                                                                                                                                                                                                                                                                                                                                                                                                                  | Type of fixing               |                             |
| Weight with packaging 548 g                                                                                                                                                                                                                                                                                                                                                                                                                                                                                                                                                                                                                                                                                                                                                                                                                                                                                                                                                                                                                                                                                                                                                                                                                                                                                                                                                                                                                                                                                                                                                                                                                                                                                                                                                                                                                                                                                                                                                                                                                                                                                                    | Working temperature minimum  | -30°C                       |
|                                                                                                                                                                                                                                                                                                                                                                                                                                                                                                                                                                                                                                                                                                                                                                                                                                                                                                                                                                                                                                                                                                                                                                                                                                                                                                                                                                                                                                                                                                                                                                                                                                                                                                                                                                                                                                                                                                                                                                                                                                                                                                                                | Working temperature maximum  | +50°C                       |
| Product weight 476 g                                                                                                                                                                                                                                                                                                                                                                                                                                                                                                                                                                                                                                                                                                                                                                                                                                                                                                                                                                                                                                                                                                                                                                                                                                                                                                                                                                                                                                                                                                                                                                                                                                                                                                                                                                                                                                                                                                                                                                                                                                                                                                           | Weight with packaging        | 548 g                       |
|                                                                                                                                                                                                                                                                                                                                                                                                                                                                                                                                                                                                                                                                                                                                                                                                                                                                                                                                                                                                                                                                                                                                                                                                                                                                                                                                                                                                                                                                                                                                                                                                                                                                                                                                                                                                                                                                                                                                                                                                                                                                                                                                | Product weight               | 476 g                       |