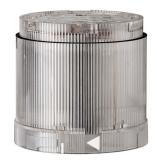

## KombiSIGN 70 / LED Permanent Beacon 843

## LED Perm. light element 24VAC/DC CL

| MECHANICAL DATA             |       |
|-----------------------------|-------|
| Height                      | 66 mm |
| Diameter                    | 70 mm |
| Materials                   | PC    |
| Dome colour                 | Clear |
| Protection category         | IP54  |
| Working temperature minimum | -20°C |
| Working temperature maximum | +50°C |
| Weight with packaging       | 82 g  |
| Product weight              | 68 g  |