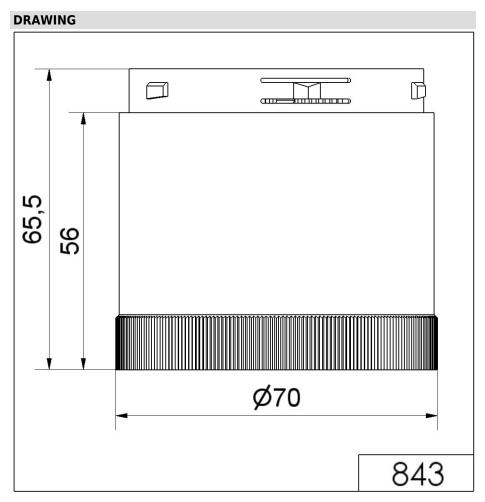

## LED Perm. light element 24VAC/DC CL

| MECHANICAL DATA             |       |
|-----------------------------|-------|
| Height                      | 66 mm |
| Diameter                    | 70 mm |
| Materials                   | PC    |
| Dome colour                 | Clear |
| Protection category         | IP54  |
| Working temperature minimum | -20°C |
| Working temperature maximum | +50°C |
| Weight with packaging       | 82 g  |
| Product weight              | 68 g  |